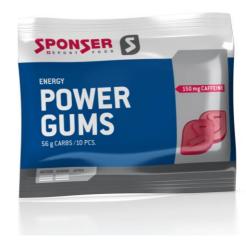

#### **ENERGY**

## **POWER GUMS**

58 G OF CARBS PER 10 PIECES

#### **FRUIT MIX**

#### PRODUCT DESCRIPTION

Thanks to the caffeine they contain, the handy POWER GUMS by SPONSER® improve the endurance performance and the concentration. One bag of 10 gums contains 56 g of carbohydrates out of glucose. They are enriched with 150 mg of caffeine, which represents the caffeine content of 2-3 cups of coffee. They are suitable for intensive and long training units as a supplement or as alternative to conventional gels or bars.