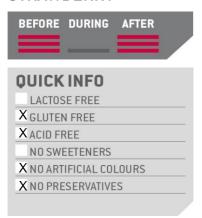

## **ADVANTAGES**

- Best qualitative protein mix
- Only 2.1 g of lactose per portion
- Gluten free
- Natural taste
- Preparation with water