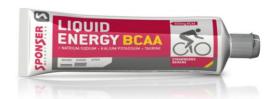

# LIQUID ENERGY BCAA

+ BCAA + TAURINE

### PRODUCT DESCRIPTION

Liquid Energy BCAA is a highly concentrated energy gel and contains BCAA and taurine as well as glucose, fructose and isomaltulose.

Enriched with sodium and potassium.

# FLAVOUR/PACKAGING

Banana-Strawberry

Display 20 x 70 g