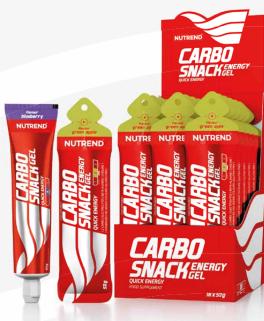

## **CARBOSNACK GEL**

Fast energy in gel form. The wholly improved CARBOSNACK offers much more energy compared to the original formula. Gel products are ideal for demanding physical activities with high pulse rates, at which the human body is not capable of solid food intake. Two types of carbohydrates in a balanced ratio combined with additional substances like beta-alanine, choline, and vitamin B3 together contribute to reduced fatigue and support of energy metabolism. All flavours without caffeine do now no longer contain colourants.

#### | CARBOHYDRATES COMPLEX | ELECTROLYTES | NO ADDED COLOURS | GLUTEN FREE | FAST ENERGY |

FLAVOURS: 18 x 50 g | apricot | blueberry| green apple | lemon | 12 x 50 g | apricot | blueberry| green apple | lemon |