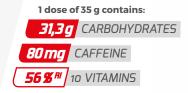

## ISODRINX WITH CAFFEINE

This professional sports drink in powder form, with added caffeine, is intended for hydration and stimulation during demanding physical activities. The 80 mg of caffeine in the recommended product dose offers sufficient stimulation even for long-lasting activities, together with rapidly absorbable carbohydrates and electrolytes. The new product formula contains no sweeteners.