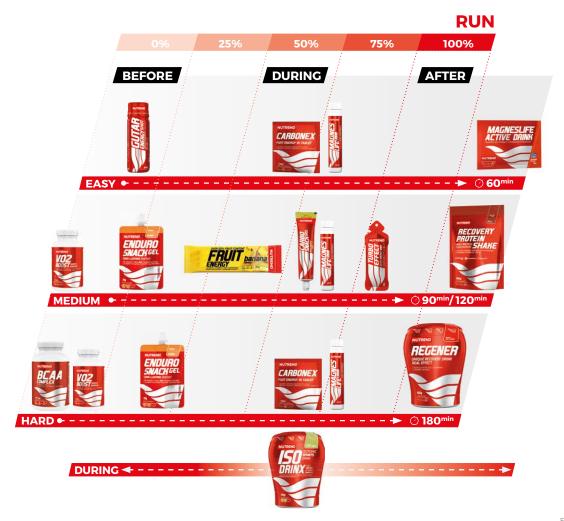

## DRINKS

## **ISODRINX**

A professional sports drink in powder form, which, when mixed with water, ensures that you will stay hydrated during any demanding or physical activities. Because of the high content of rapidly absorbable carbohydrates and electrolytes, the instant liquid form of ISODRINX is an ideal energy source with optimal amounts of nutrients, minerals, and vitamins. The new formula contains no sweeteners

## **CARBOSNACK GEL**

Fast energy in gel form. The wholly improved CARBOSNACK offers much more energy compared to the original formula. Gel products are ideal for demanding physical activities with high pulse rates, at which the human body is not capable of solid food intake. Two types of carbohydrates in a balanced ratio combined with additional substances like beta-alanine, choline, and vitamin B3 together contribute to reduced fatigue and support of energy metabolism. All flavours without caffeine do now no longer contain colourants.

## **ENDUROSNACK**

NUTREND

LONG-LASTING ENERGY

This innovative energy gel is an ideal source of energy. Gel products can be used for demanding physical activities with high pulse rates, at which the human body is not capable of solid food intake. The main ingredient is isomaltulose (Palatinose<sup>™</sup>), a disaccharide that gradually releases energy. The gel is fortified with taurine, L-carnosine, branched chain amino acids (BCAA), as well as with the glucogenic amino-acids glycine and L-alanine. The new formula of this product contains no colourants, is gluten-free, and boasts a much better flavour

## CARBONEX

Energy tablets are efficient for activities with lower energy output, but they can also be used in a wide spectrum of activities if combined with other energy sources. The tablets are designed to dissolve in the mouth, thus providing instantaneous release of active substances, including vitamin C, caffeine, taurine, BCAA, creatine monohydrate, L-tyrosine, and L-carnosine.

## **GUTAR ENERGY SHOT**

GUTAR ENERGY SHOT is a real charge of energy. The drink contains functional substances supporting concentration, including guarana, green tea, and ginseng extracts. Other active ingredients are the popular L-carnitine, L-arginine amino-acid, and taurine. The shot is fortified with vitamin B6 to reduce exhaustion and fatigue, and facilitate normal energy metabolism.

### VOLTAGE ENERGY BAR

This energy bar contains both rapidly digestible carbohydrates and carbohydrates with gradual energy release. Such a combination doses energy gradually, thanks to which the human body can utilise it better during physical activity. The formula also includes isomaltulose (Palatinose<sup>™</sup>), a disaccharide with a low glycaemic index (GI 32), and vitamins C and E that, in combination with zinc, protect cells from oxidative stress and support immunity.

## MAGNESLIFE ACTIVE DRINK

NUTREND

This brand-new instant product is intended for replenishing vital minerals like magnesium and potassium, as well as for partial rehydration and energy stimulation following physical activity. The minerals contained in the drink are of vital importance after physical activities to replenish fluids in the body and to ensure proper muscle function. The efficient formula of MAGNESLIFE ACTIVE DRINK represents a strategic approach to balancing the negative effects of fatigue and dehydration.