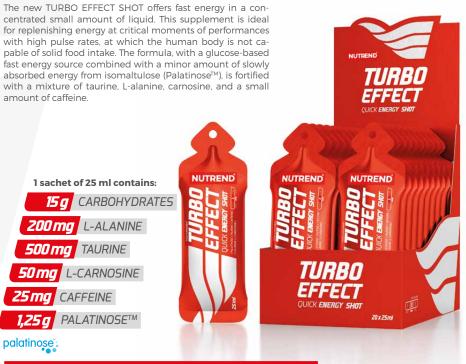

## **TURBO EFFECT SHOT**

| LIQUID FORM | NO ADDED COLOURS | GLUTEN FREE | FAST ENERGY |

FLAVOURS: 20 x 25 ml no flavour