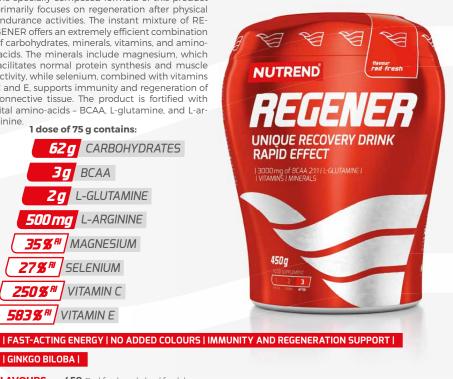

## REGENER

The specially composed formula of this product primarily focuses on regeneration after physical endurance activities. The instant mixture of RE-GENER offers an extremely efficient combination of carbohydrates, minerals, vitamins, and amino--acids. The minerals include magnesium, which facilitates normal protein synthesis and muscle activity, while selenium, combined with vitamins C and E, supports immunity and regeneration of connective tissue. The product is fortified with vital amino-acids - BCAA, L-glutamine, and L-arginine.

| GINKGO BILOBA |

FLAVOURS: 450 g | fresh apple | red fresh | 10 x 75 g | fresh apple | red fresh |