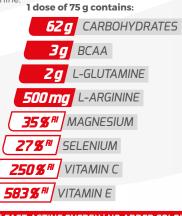

## REGENER

The specially composed formula of this product primarily focuses on regeneration after physical endurance activities. The instant mixture of RE-GENER offers an extremely efficient combination of carbohydrates, minerals, vitamins, and amino--acids. The minerals include magnesium, which facilitates normal protein synthesis and muscle activity, while selenium, combined with vitamins C and E, supports immunity and regeneration of connective tissue. The product is fortified with vital amino-acids - BCAA, L-glutamine, and L-arginine.

| GINKGO BILOBA |

FLAVOURS: 450 g | fresh apple | red fresh | 10 x 75 g | fresh apple | red fresh |