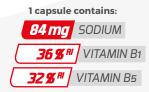

## SALT CAPS

This unique mixture of electrolytes and vitamins is intended not only for professional athletes. Electrolyte imbalance or considerable reduction of their level due to physical activity together with loss of body fluids can cause a sensation of weakness and the onset of cramps in an athlete. SALT CAPS prevent these undesirable conditions and significantly increase performance quality. The mixture of electrolytes, combined with vitamins B1 and B5, reduces exhaustion and fatigue, facilitates electrolyte balance, and supports energy metabolism.