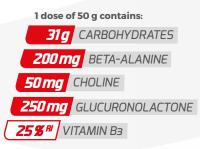

## **CARBOSNACK GEL**

Fast energy in gel form. The wholly improved CARBOSNACK offers much more energy compared to the original formula. Gel products are ideal for demanding physical activities with high pulse rates, at which the human body is not capable of solid food intake. Two types of carbohydrates in a balanced ratio combined with additional substances like beta-alanine, choline, and vitamin B3 together contribute to reduced fatigue and support of energy metabolism. All flavours without caffeine do now no longer contain colourants.

#### | CARBOHYDRATES COMPLEX | ELECTROLYTES | NO ADDED COLOURS | GLUTEN FREE | FAST ENERGY |

FLAVOURS: 18 x 50 g | apricot | blueberry| green apple | lemon | 12 x 50 g | apricot | blueberry| green apple | lemon |