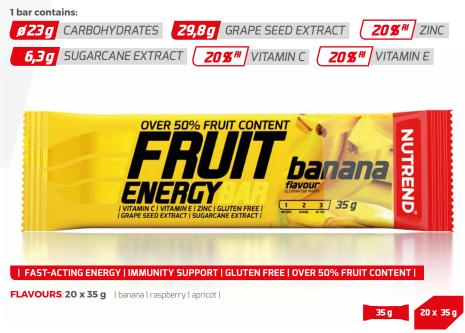

## **FRUIT ENERGY BAR**

This new fruit sports bar with an extraordinary flavour is ideal for replenishing energy – and not only during physical activities. The bar is fortified with vitamins C and E and zinc that support immunity, and by grape seed and sugar cane extracts. The fruit content gives this bar a high fibre content and makes it juicy and easy to chew, while offering a natural, fruity flavour.