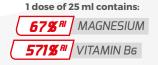

## MAGNESLIFE

NESIUM 250MG | VITAMIN B6 |

NUTREND

Demanding physical activity, dietary oversights, or stress often reduce the magnesium level in the body. This highly efficient solution of magnesium ions helps to replenish that magnesium. Magnesium performs many vital functions: together with vitamin B6, it contributes to the reduction of exhaustion and fatigue, facilitates electrolyte balance, supports energy metabolism, and contributes to the normal functioning of the nervous system. Magnesium also facilitates normal protein synthesis and muscle activity. This liquid form ensures faster recovery of this mineral, and thanks to the practical packaging, you can always have it at hand.