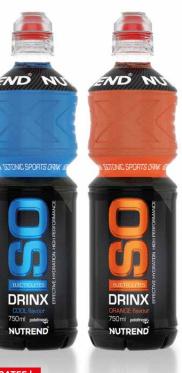

## ISODRINX 750 ml

ISODRINX sports drink in a practical, readyto-drink form, especially useful in situations where there is no source of drinking water. It is ideal for intense physical strain coupled with increased energy loss. Athletes will welcome the drink's high carbohydrate and electrolyte content, especially during endurance activities. Part of the energy is in the form of isomaltulose (Palatinose<sup>TM</sup>), a disaccharide ensuring gradual energy release.

| ELECTROLYTES | SLOW RELEASED ENERGY | CARBOHYDRATES |

FLAVOURS: 750 ml | lemon | cool | mix berry | orange |