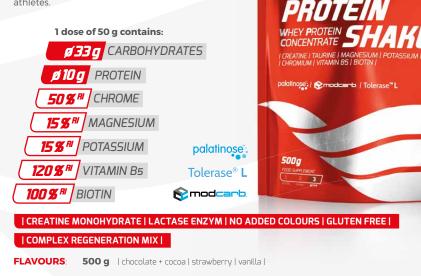

## RECOVERY PROTEIN SHAKE

1

NUTREND

RECOVERY

This brand-new product focuses on muscle regeneration and replenishment of glycogen following high-intensity physical activity. RECOVERY PROTEIN SHAKE offers a high carbohydrate and protein content, with added vitamin B5 and biotin to recover energy in the body. It also contains magnesium and potassium, minerals essential for the human body after a demanding performance. The formula is complemented with lactase, a digestive enzyme that helps the body digest lactose, so the product should not be a problem for lactose-intolerant athletes.

Food supplement