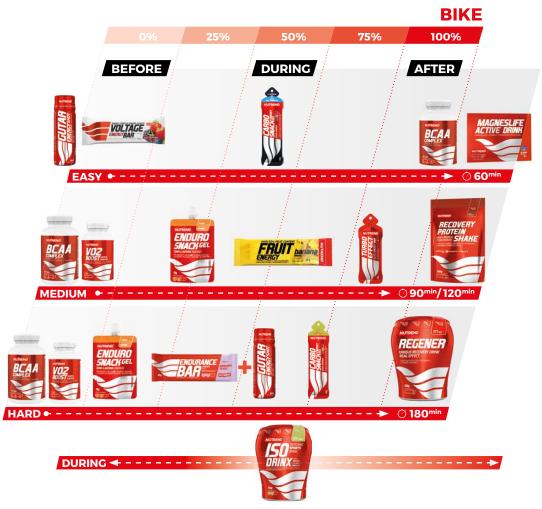

## DRINKS

## **ISODRINX**

A professional sports drink in powder form, which, when mixed with water, ensures that you will stay hydrated during any demanding or physical activities. Because of the high content of rapidly absorbable carbohydrates and electrolytes, the instant liquid form of ISODRINX is an ideal energy source with optimal amounts of nutrients, minerals, and vitamins. The new formula contains no sweeteners

## **CARBOSNACK GEL**

Fast energy in gel form. The wholly improved CARBOSNACK offers much more energy compared to the original formula. Gel products are ideal for demanding physical activities with high pulse rates, at which the human body is not capable of solid food intake. Two types of carbohydrates in a balanced ratio combined with additional substances like beta-alanine, choline, and vitamin B3 together contribute to reduced fatigue and support of energy metabolism. All flavours without caffeine do now no longer contain colourants.

## **ENDUROSNACK**

NUTREND

LONG-LASTING ENERGY

This innovative energy gel is an ideal source of energy. Gel products can be used for demanding physical activities with high pulse rates, at which the human body is not capable of solid food intake. The main ingredient is isomaltulose (Palatinose<sup>™</sup>), a disaccharide that gradually releases energy. The gel is fortified with taurine, L-carnosine, branched chain amino acids (BCAA), as well as with the glucogenic amino-acids glycine and L-alanine. The new formula of this product contains no colourants, is gluten-free, and boasts a much better flavour

## CARBONEX

Energy tablets are efficient for activities with lower energy output, but they can also be used in a wide spectrum of activities if combined with other energy sources. The tablets are designed to dissolve in the mouth, thus providing instantaneous release of active substances, including vitamin C, caffeine, taurine, BCAA, creatine monohydrate, L-tyrosine, and L-carnosine.

## **GUTAR ENERGY SHOT**

GUTAR ENERGY SHOT is a real charge of energy. The drink contains functional substances supporting concentration, including guarana, green tea, and ginseng extracts. Other active ingredients are the popular L-carnitine, L-arginine amino-acid, and taurine. The shot is fortified with vitamin B6 to reduce exhaustion and fatigue, and facilitate normal energy metabolism.

### VOLTAGE ENERGY BAR

This energy bar contains both rapidly digestible carbohydrates and carbohydrates with gradual energy release. Such a combination doses energy gradually, thanks to which the human body can utilise it better during physical activity. The formula also includes isomaltulose (Palatinose<sup>™</sup>), a disaccharide with a low glycaemic index (GI 32), and vitamins C and E that, in combination with zinc, protect cells from oxidative stress and support immunity.

## MAGNESLIFE ACTIVE DRINK

NUTREND

This brand-new instant product is intended for replenishing vital minerals like magnesium and potassium, as well as for partial rehydration and energy stimulation following physical activity. The minerals contained in the drink are of vital importance after physical activities to replenish fluids in the body and to ensure proper muscle function. The efficient formula of MAGNESLIFE ACTIVE DRINK represents a strategic approach to balancing the negative effects of fatigue and dehydration.