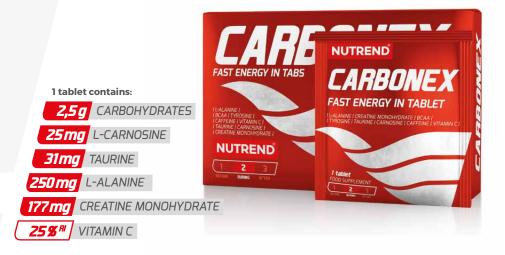

## CARBONEX

Energy tablets are efficient for activities with lower energy output, but they can also be used in a wide spectrum of activities if combined with other energy sources. The tablets are designed to dissolve in the mouth, thus providing instantaneous release of active substances, including vitamin C, caffeine, taurine, BCAA, creatine monohydrate, L-tyrosine, and L-carnosine.

#### | BCAA | CAFFEINE | IMMUNITY SUPPORT |

FLAVOURS:

no flavour