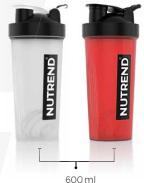

#### SHAKERS

NUTREND plastic shakers for cocktail preparation. Content 600 ml, With a grating that provides quality cocktail mixing.

COMPRESS HIGH SOCKS Calf muscles support and recovery lowering the tireness during training or race proporcional compress knitwear elasticity fast drying, breathable material thickened toes and heel, contains silver.