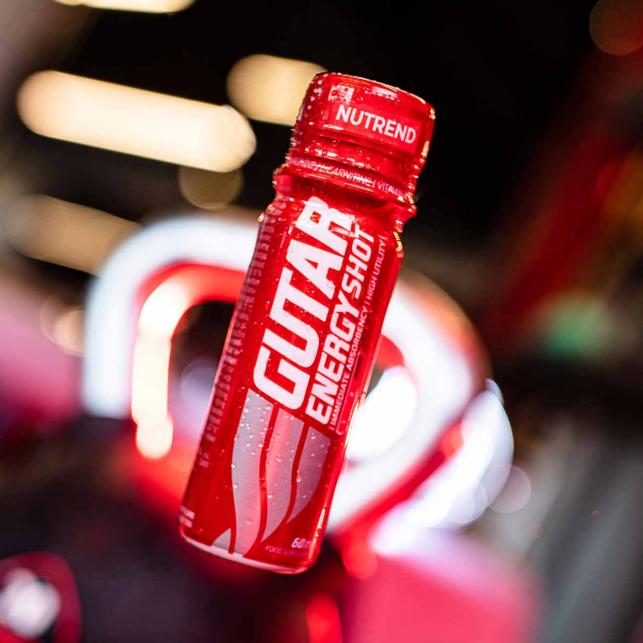

## **GUTAR ENERGY SHOT**

GUTAR ENERGY SHOT is a real charge of energy. The drink contains functional substances supporting concentration, including guarana, green tea, and ginseng extracts. Other active ingredients are the popular L-carnitine, L-arginine amino-acid, and taurine. The shot is fortified with vitamin B6 to reduce exhaustion and fatigue, and facilitate normal energy metabolism.

| SUGAR FREE | NO ADDED COLOURS | LONG-TERM STIMULATION | GREEN TEA AND GINSENG EXTRACTS |

FLAVOURS: 20 x 60 ml no flavour

Food supplement