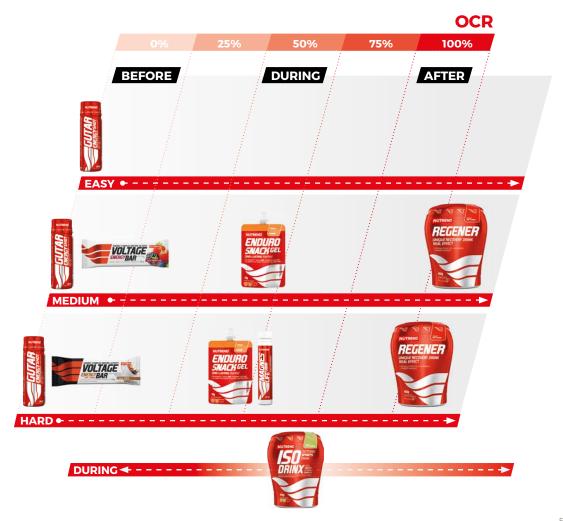

## DRINKS

## **ISODRINX**

A professional sports drink in powder form, which, when mixed with water, ensures that you will stay hydrated during any demanding or physical activities. Because of the high content of rapidly absorbable carbohydrates and electrolytes, the instant liquid form of ISODRINX is an ideal energy source with optimal amounts of nutrients, minerals, and vitamins. The new formula contains no sweeteners

## **ENDUROSNACK**

NUTREND

LONG-LASTING ENERGY

This innovative energy gel is an ideal source of energy. Gel products can be used for demanding physical activities with high pulse rates, at which the human body is not capable of solid food intake. The main ingredient is isomaltulose (Palatinose<sup>™</sup>), a disaccharide that gradually releases energy. The gel is fortified with taurine, L-carnosine, branched chain amino acids (BCAA), as well as with the glucogenic amino-acids glycine and L-alanine. The new formula of this product contains no colourants, is gluten-free, and boasts a much better flavour

## REGENER

The specially composed formula of this product primarily focuses on regeneration after physical endurance activities. The instant mixture of RE-GENER offers an extremely efficient combination of carbohydrates, minerals, vitamins, and amino--acids. The minerals include magnesium, which facilitates normal protein synthesis and muscle activity, while selenium, combined with vitamins C and E, supports immunity and regeneration of connective tissue. The product is fortified with vital amino-acids - BCAA, L-glutamine, and L-arginine.