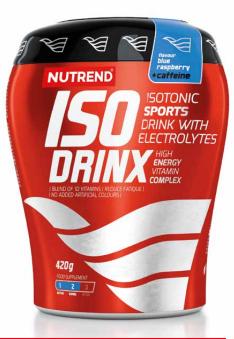

## **ISODRINX**

A professional sports drink in powder form, which, when mixed with water, ensures that you will stay hydrated during any demanding or physical activities. Because of the high content of rapidly absorbable carbohydrates and electrolytes, the instant liquid form of ISODRINX is an ideal energy source with optimal amounts of nutrients, minerals, and vitamins. The new formula contains no sweeteners

#### | ELECTROLYTES | BLEND OF 10 VITAMINS | FATIGUE REDUCTION | NO ADDED ARTIFICIAL COLOURS |

FLAVOURS: 1000 g | bitter lemon | grapefruit | orange | green apple | black currant | 420 g | bitter lemon | grapefruit | orange | green apple | black currant | 5 x 35 g | orange | green apple |