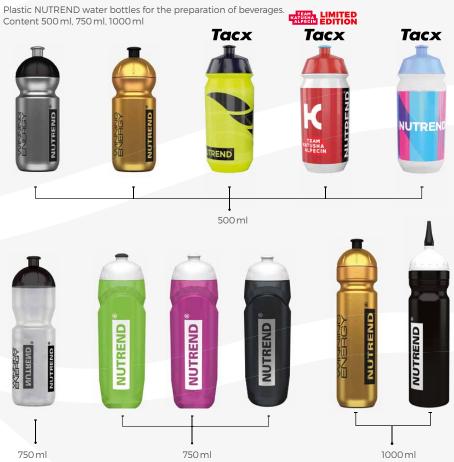

EGENER



The specially composed formula of this product primarily focuses on regeneration after physical endurance activities. The instant mixture of RE-GENER offers an extremely efficient combination of carbohydrates, minerals, vitamins, and amino--acids. The minerals include magnesium, which facilitates normal protein synthesis and muscle activity, while selenium, combined with vitamins C and E, supports immunity and regeneration of connective tissue. The product is fortified with vital amino-acids - BCAA, L-glutamine, and L-arginine.





| GINKGO BILOBA |

FLAVOURS: 450 g | fresh apple | red fresh | 10 x 75 g | fresh apple | red fresh |



## REGENE UNIQUE RECOVERY DRIN RAPID EFFECT

ed fres

1 3000 mg of BCAA 2:1:1 LGLUTAMI 1 VITAMINS | MINERALS

.6

NUTREND





#### WATER BOTTLES





#### SHAKERS

NUTREND plastic shakers for cocktail preparation. Content 600 ml, With a grating that provides quality cocktail mixing.



COMPRESS HIGH SOCKS Calf muscles support and recovery lowering the tireness during training or race proporcional compress knitwear elasticity fast drying, breathable material thickened toes and heel, contains silver.





MULTIFUNCTIONAL SCARF

Ideal for hiking, cycling, tenis, snowboarding and many more activities you love. 100% polyester Size: 24 x 48 cm



**NUTREND SOCKS** Functional material, containing silver.



**BACKPACK NUTREND** material: 100% polyester size: 16,51 size: 42 x 28 x 14 cm



**RUNNING BACKPACK NUTREND** material: 100% polyester size: 61 size: 36 x 20 x 5 cm



#### SPORTS GYMSACK

material: 100% polyester size: 45 x 34 cm ref