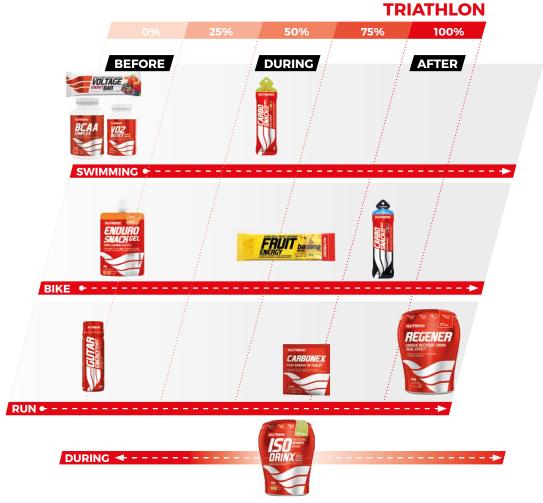

## DRINKS

## **ISODRINX**

A professional sports drink in powder form, which, when mixed with water, ensures that you will stay hydrated during any demanding or physical activities. Because of the high content of rapidly absorbable carbohydrates and electrolytes, the instant liquid form of ISODRINX is an ideal energy source with optimal amounts of nutrients, minerals, and vitamins. The new formula contains no sweeteners

## **CARBOSNACK GEL**

Fast energy in gel form. The wholly improved CARBOSNACK offers much more energy compared to the original formula. Gel products are ideal for demanding physical activities with high pulse rates, at which the human body is not capable of solid food intake. Two types of carbohydrates in a balanced ratio combined with additional substances like beta-alanine, choline, and vitamin B3 together contribute to reduced fatigue and support of energy metabolism. All flavours without caffeine do now no longer contain colourants.

## **ENDUROSNACK**

NUTREND

LONG-LASTING ENERGY

This innovative energy gel is an ideal source of energy. Gel products can be used for demanding physical activities with high pulse rates, at which the human body is not capable of solid food intake. The main ingredient is isomaltulose (Palatinose<sup>™</sup>), a disaccharide that gradually releases energy. The gel is fortified with taurine, L-carnosine, branched chain amino acids (BCAA), as well as with the glucogenic amino-acids glycine and L-alanine. The new formula of this product contains no colourants, is gluten-free, and boasts a much better flavour

## CARBONEX

Energy tablets are efficient for activities with lower energy output, but they can also be used in a wide spectrum of activities if combined with other energy sources. The tablets are designed to dissolve in the mouth, thus providing instantaneous release of active substances, including vitamin C, caffeine, taurine, BCAA, creatine monohydrate, L-tyrosine, and L-carnosine.

## **GUTAR ENERGY SHOT**

GUTAR ENERGY SHOT is a real charge of energy. The drink contains functional substances supporting concentration, including guarana, green tea, and ginseng extracts. Other active ingredients are the popular L-carnitine, L-arginine amino-acid, and taurine. The shot is fortified with vitamin B6 to reduce exhaustion and fatigue, and facilitate normal energy metabolism.

### VOLTAGE ENERGY BAR

This energy bar contains both rapidly digestible carbohydrates and carbohydrates with gradual energy release. Such a combination doses energy gradually, thanks to which the human body can utilise it better during physical activity. The formula also includes isomaltulose (Palatinose<sup>™</sup>), a disaccharide with a low glycaemic index (GI 32), and vitamins C and E that, in combination with zinc, protect cells from oxidative stress and support immunity.

## MAGNESLIFE ACTIVE DRINK

NUTREND

This brand-new instant product is intended for replenishing vital minerals like magnesium and potassium, as well as for partial rehydration and energy stimulation following physical activity. The minerals contained in the drink are of vital importance after physical activities to replenish fluids in the body and to ensure proper muscle function. The efficient formula of MAGNESLIFE ACTIVE DRINK represents a strategic approach to balancing the negative effects of fatigue and dehydration.