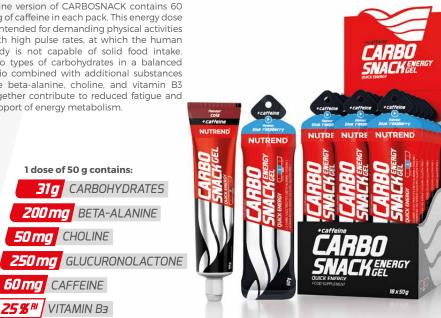

## **CARBOSNACK GEL** WITH CAFFEINE

Fast energy and stimulation in one. The caffeine version of CARBOSNACK contains 60 mg of caffeine in each pack. This energy dose is intended for demanding physical activities with high pulse rates, at which the human body is not capable of solid food intake. Two types of carbohydrates in a balanced ratio combined with additional substances like beta-alanine, choline, and vitamin B3 together contribute to reduced fatigue and support of energy metabolism.

#### | CARBOHYDRATES COMPLEX | ELECTROLYTES | GLUTEN FREE | STIMULATION | FAST ENERGY |

FLAVOURS: 18 x 50 g | cola | blue raspberry | 12 x 50 g | cola | blue raspberry |