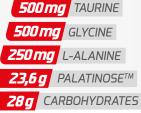

## **ENDUROSNACK**

NUTREND

LONG-LASTING ENERGY

This innovative energy gel is an ideal source of energy. Gel products can be used for demanding physical activities with high pulse rates, at which the human body is not capable of solid food intake. The main ingredient is isomaltulose (Palatinose<sup>™</sup>), a disaccharide that gradually releases energy. The gel is fortified with taurine, L-carnosine, branched chain amino acids (BCAA), as well as with the glucogenic amino-acids glycine and L-alanine. The new formula of this product contains no colourants, is gluten-free, and boasts a much better flavour