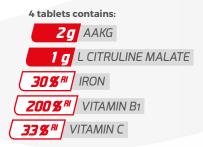

## **VO2 BOOST**

The VO2 max value is a significant indicator of an athlete's physical fitness. VO2 BOOST aims specifically at improving athletic performance. The main ingredients include the AAKG amino-acid, citrulline malate, and iron for oxygen transfer in the body, fatigue reduction, as well as vitamin C for a normal immune system function. In addition, the recommended dose of 4 tablets contains 200% of the recommended daily amount of vitamin B1, contributing to normal energy metabolism and proper heart function.