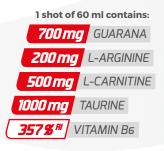

## **GUTAR ENERGY SHOT**

GUTAR ENERGY SHOT is a real charge of energy. The drink contains functional substances supporting concentration, including guarana, green tea, and ginseng extracts. Other active ingredients are the popular L-carnitine, L-arginine amino-acid, and taurine. The shot is fortified with vitamin B6 to reduce exhaustion and fatigue, and facilitate normal energy metabolism.

| SUGAR FREE | NO ADDED COLOURS | LONG-TERM STIMULATION | GREEN TEA AND GINSENG EXTRACTS |

FLAVOURS: 20 x 60 ml no flavour

Food supplement