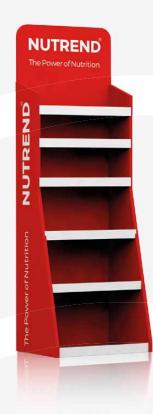

#### BASEBALL CAP NUTREND FLEXFIT

Sporting black baseball cap with a straight brim.

**ADVERTISING STAND PAPER** with 620 mm x depth 440 mm x height 1760 mm