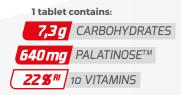

## **ISODRINX TABS**

Another version of the sports drink is represented by soluble tablets, allowing accurate and simple dosing. The tube packaging contains 12 soluble tablets for immediate use. Each tablet offers a mixture of 10 vitamins in an amount corresponding to 22% of the recommended daily allowance. Energy in the tablets is partially in the form of isomaltulose (Palatinose<sup>TM</sup>), a disaccharide ensuring gradual energy release.