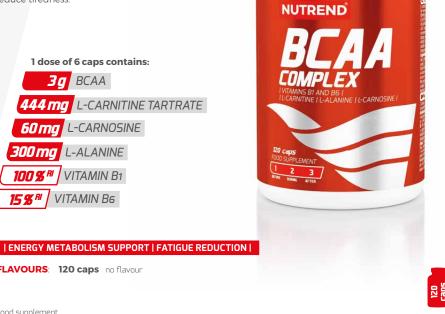

## **BCAA COMPLEX**

In this product, essential branched-chain amino acids are fortified with L-carnosine, amino acid L-alanine and popular L-carnitine. Usage of BCAA COMPLEX is suitable during any difficult sports activity seasons or exercise. The brand new formula comes with a remarkable amount of vitamin B1 which helps normal energetic metabolism and normal heart functioning. Furthermore, the product contains vitamin B6, which helps reduce tiredness.

FLAVOURS: 120 caps no flavour